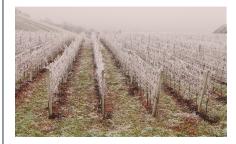

#### Withstands All Weather.

EVERY SEASON.

Concrete lasts 10 times longer than wood and steel combined.