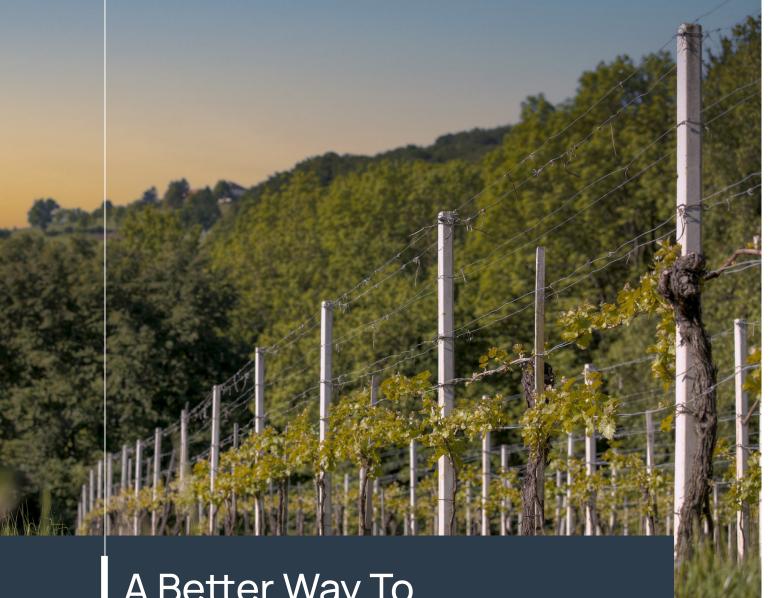

# A Better Way To TRELLIS

Because nothing matches the strength and durability of concrete trellis posts.

Ideal for vineyards, orchards, hop yards, and nut farms.

HarvestPillar.com