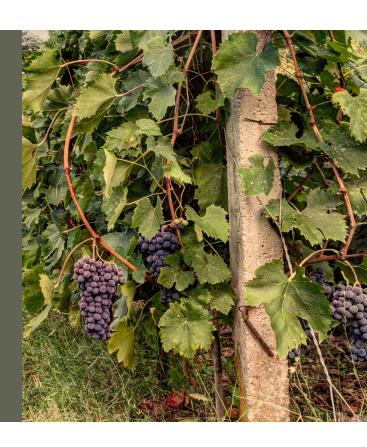

# A Better Way To TRELLIS

Because nothing matches the strength and durability of concrete trellis posts.

Ideal for vineyards, orchards, hop yards, and nut farms.

HarvestPillar.com

#### Withstands All Weather.

EVERY SEASON.

Concrete lasts 10 times longer than wood and steel combined.